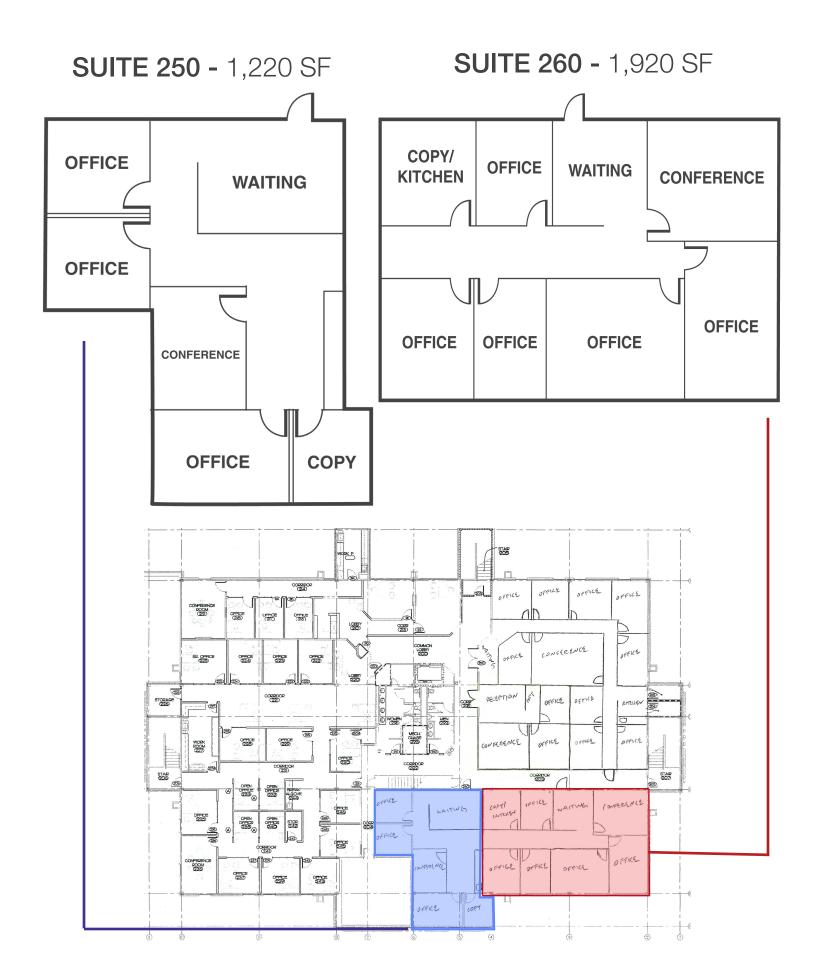

# Huntsville, AL 35801 SPACE AVAILABLE

Suite 260 = 1920 SF

Suite 250 = 1550 SF

#### **PROPERTY HIGHLIGHTS:**

- O Class "A" office spaces.
- O Space features private offices, a large conference room, break room and reception area.
- O The available suites are located on the 2nd floor of the United Community Bank building and is accessible via stairway or elevator.
- Rare downtown on-site parking.
- O Walking distance to downtown restaurants and retailers.