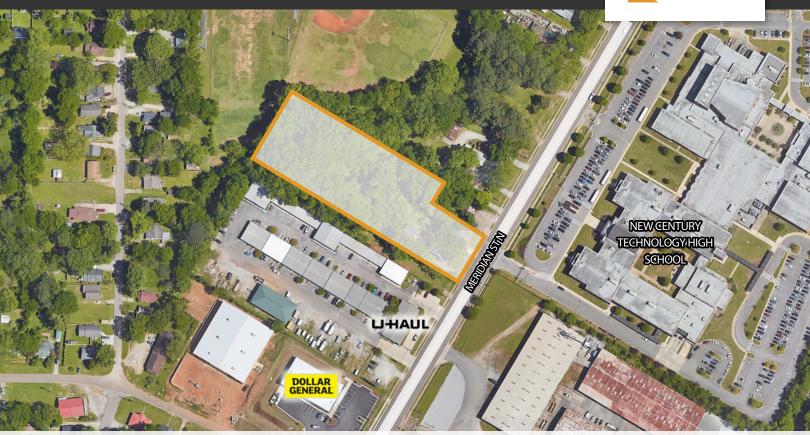

#### LOCATION

2401 & 2403 Meridian Street Huntsville, AL 35811 34.754687, -86.580434

**ACRES AVAILABLE** 2.16 AC

**PRICE** \$500,000

#### **ABOUT THE PROPERTY**

This property is located on the Meridian Street corridor with Light Industry Zoning. The property is within 2 miles of Downtown Huntsville with close proximity to major thoroughfares including I-565/Hwy 72 and Memorial Parkway.

#### PROPERTY HIGHLIGHTS:

- Great investment opportunity.
- Optimal for a small industrial development.
- Offers great visibility.
- Located near Lincoln Mill, a development housing office, retail, and food & beverage concepts.