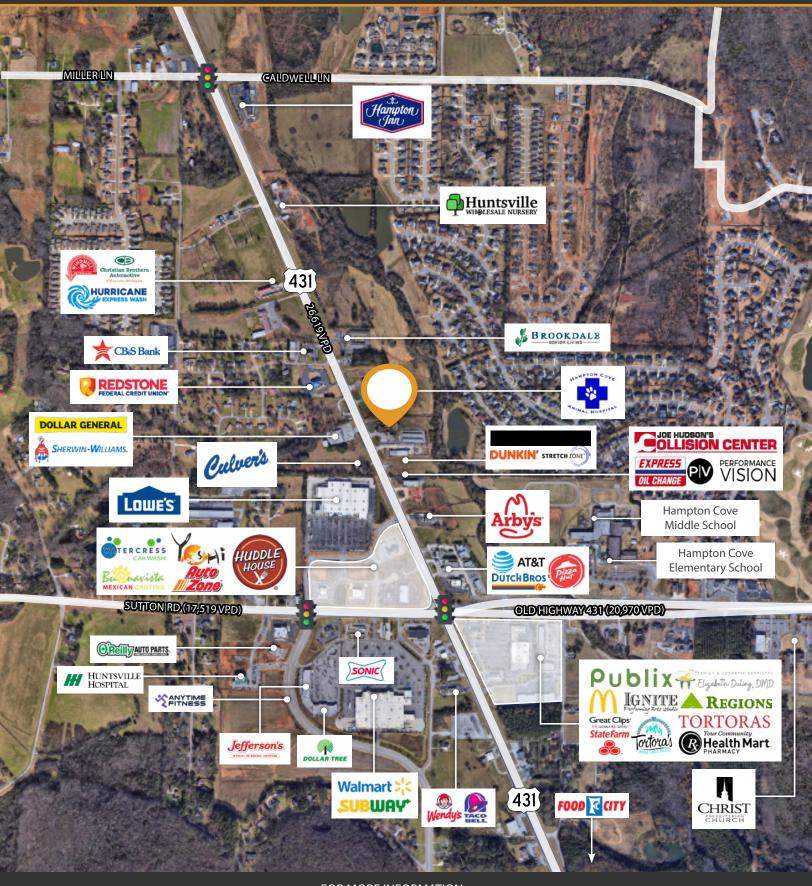

# PROPERTY MAP

FOR MORE INFORMATION:

Anusha Alapati Davis

**\** 256-384-7608

anusha@crunkletonassociates.com

Wesley Crunkleton

**4** 256-536-8809

wesley@crunkletonassociates.com

### **ABOUT THE PROPERTY**

This property is a rare oppurtunity for land with full median access cut on Highway 431 in close proximity to the signalized intersection at Sutton Road. Located in the affluent community of Hampton Cove, this area has experienced significant development, with new residential neighborhoods and commercial development to meet the demands of a rapidly growing population.

## PROPERTY HIGHLIGHTS

- Property has direct access to a median cut on Hwy 231 for better ingress/egress from all directions.
- One of the last remaining oppurtunities near the signalized intersection at Sutton Road.
- Near Publix, Walmart Supercenter, Lowe's Home Improvement, Food City, and many other major retailers.
- O Between numerous residential communities in a neighborhood with more then 2,800 acres of homes, lakes, nature trials, community spaces, and retail.
- A short drive from Downtown Huntsville, the Jones Valley neighborhood, and Huntsville Hospital's medical district.