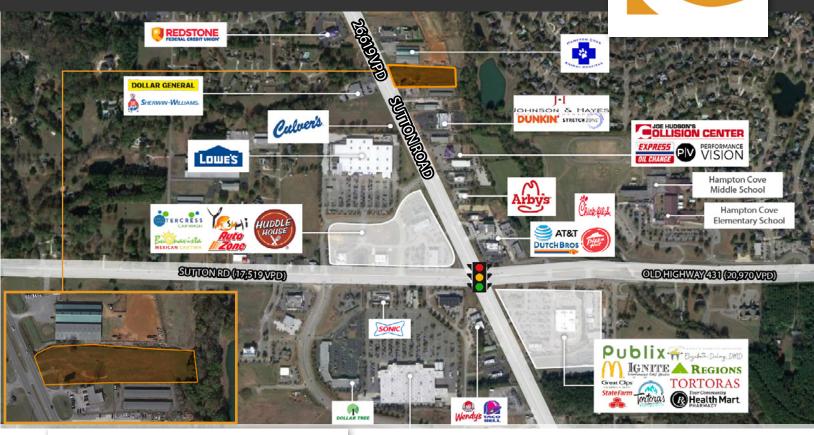

### **ABOUT THE PROPERTY**

This property is a rare oppurtunity for land with full median access cut on Highway 431 in close proximity to the signalized intersection at Sutton Road. Located in the affluent community of Hampton Cove, this area has experienced significant development, with new residential neighborhoods and commercial development to meet the demands of a rapidly growing population.

## PROPERTY HIGHLIGHTS

- Property has direct access to a median cut on Hwy 231 for better ingress/egress from all directions.
- One of the last remaining oppurtunities near the signalized intersection at Sutton Road.
- Near Publix, Walmart Supercenter, Lowe's Home Improvement, Food City, and many other major retailers.
- O Between numerous residential communities in a neighborhood with more then 2,800 acres of homes, lakes, nature trials, community spaces, and retail.
- A short drive from Downtown Huntsville, the Jones Valley neighborhood, and Huntsville Hospital's medical district.