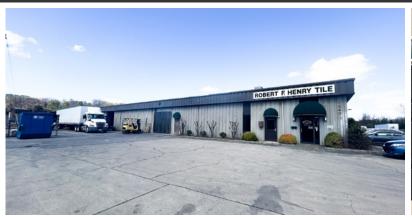

### 4840 COMMERCIAL DRIVE NW

#### **ABOUT THE PROPERTY**

This centrally located Huntsville property offers a spacious warehouse equipped with essential amenities. With three rollup doors and fenced yards, it ensures convenience and security. Its strategic location provides easy access to major thoroughfares like I-565 and Memorial Parkway.

#### PROPERTY HIGHLIGHTS:

- Building features over 10,000 SF of warehouse space with large showroom, seperate contractor's counter, 1 manager office, breakroom, other storage rooms and restrooms. Large showroom can be removed if desired.
- Building has 3 rollup doors that are 12'x 12' with one having access to a covered dock.
- O Clear height is 13' in the middle of the building and 11' on the sides approximately.
- O Small fenced yard areas on both front and rear of building.
- Located in central Huntsville with easy access to I-565 and Memorial Parkway.