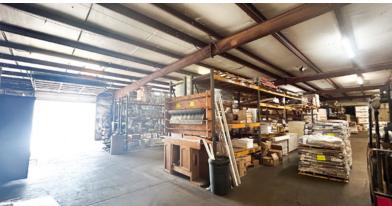

#### PROPERTY HIGHLIGHTS:

- Building features over 10,000 SF of warehouse space with large showroom, seperate contractor's counter, 1 manager office, breakroom, other storage rooms and restrooms. Large showroom can be removed if desired.
- Building has 3 rollup doors that are 12'x 12' with one having access to a covered dock.
- O Clear height is 13' in the middle of the building and 11' on the sides approximately.
- O Small fenced yard areas on both front and rear of building.
- Located in central Huntsville with easy access to I-565 and Memorial Parkway.