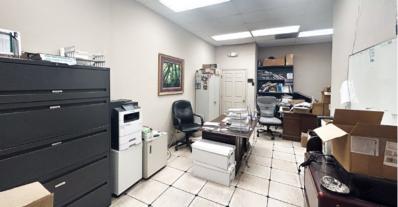

#### PROPERTY HIGHLIGHTS:

- Building features over 10,000 SF of warehouse space with large showroom, seperate contractor's counter, 1 manager office, breakroom, other storage rooms and restrooms. Large showroom can be removed if desired.
- Building has 3 rollup doors that are 12'x 12' with one having access to a covered dock.
- O Clear height is 13' in the middle of the building and 11' on the sides approximately.
- O Small fenced yard areas on both front and rear of building.
- Located in central Huntsville with easy access to I-565 and Memorial Parkway.