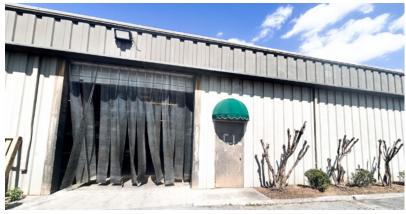

#### PROPERTY HIGHLIGHTS:

- Building features over 10,000 SF of warehouse space with large showroom, seperate contractor's counter, 1 manager office, breakroom, other storage rooms and restrooms. Large showroom can be removed if desired.
- Building has 3 rollup doors that are 12'x 12' with one having access to a covered dock.
- O Clear height is 13' in the middle of the building and 11' on the sides approximately.
- O Small fenced yard areas on both front and rear of building.
- Located in central Huntsville with easy access to I-565 and Memorial Parkway.