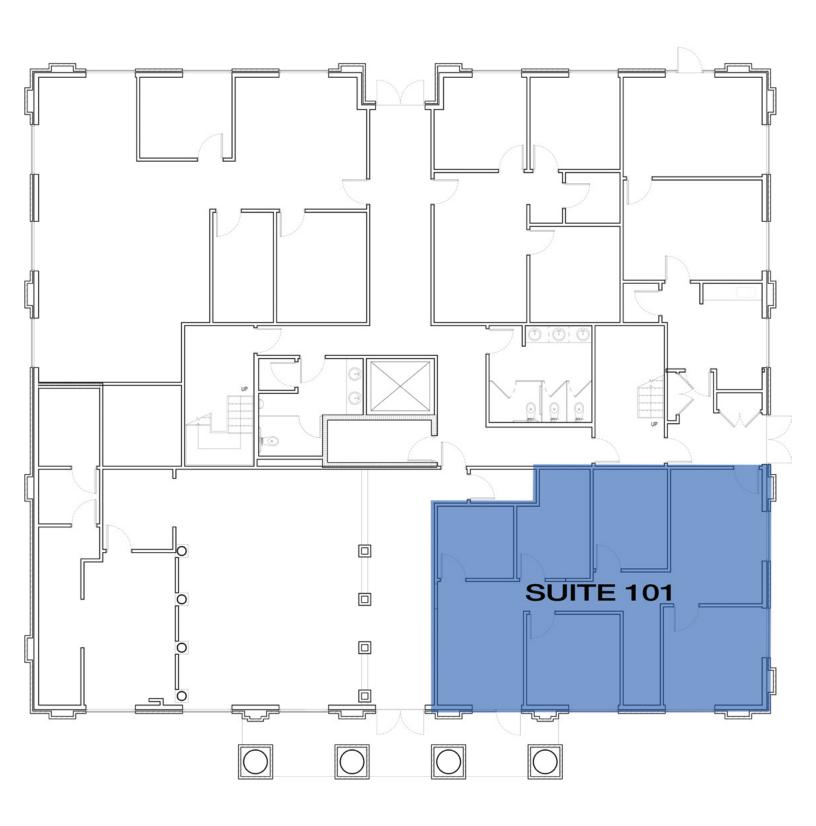

#### PROPERTY HIGHLIGHTS

- Suite 101 offers prime entrance located off the front parking lot, multiple offices and open work area.
- Property is easily accessible and highly visible from Highway 72 via stoplight intersection at Nance Road.
- Ample parking is available for employees and clients on all sides of the building.
- Situated in close proximity to a wide variety of shopping and dining opportunities.
- Site features attractive landscaping.

#### **AVAILABLE SUITE:**

**Suite 101** 1,486 SF