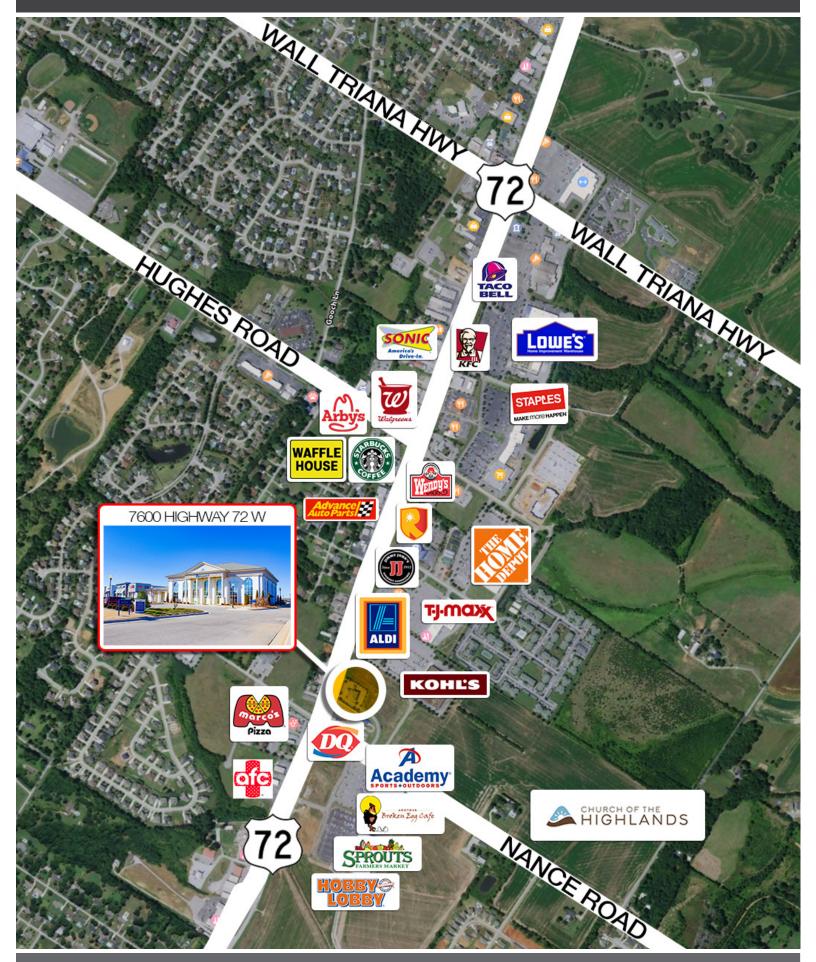

#### PROPERTY HIGHLIGHTS

- Suite 101 offers prime entrance located off the front parking lot, multiple offices and open work area.
- Property is easily accessible and highly visible from Highway 72 via stoplight intersection at Nance Road.
- Ample parking is available for employees and clients on all sides of the building.
- Situated in close proximity to a wide variety of shopping and dining opportunities.
- Site features attractive landscaping.

#### **ABOUT THE PROPERTY**

Located at the corner of Nance Road and Highway 72 W, 7600 Highway 72 West, is a class "A" office building situated in the very heart of Madison's main retail corridor.