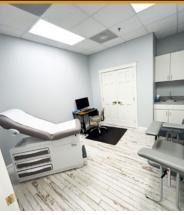

#### **PROPERTY HIGHLIGHTS:**

- O Recently remodeled suite includes waiting room, reception office, lab area, break room, private restroom and can include up to 11 exam rooms or offices.
- O Suite has 3 different entrances off main lobby.
- O Can be used for general office or medical office.
- O Common restrooms on each floor.
- O Building features both front and rear entrances.
- O Ample parking is available for employees and clients on all sides of the building.