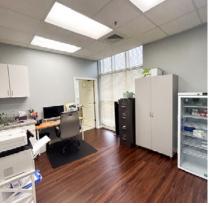

#### **PROPERTY HIGHLIGHTS:**

- O Recently remodeled suite includes waiting room, reception office, lab area, break room, private restroom and can include up to 11 exam rooms or offices.
- O Suite has 3 different entrances off main lobby.
- O Can be used for general office or medical office.
- O Common restrooms on each floor.
- O Building features both front and rear entrances.
- O Ample parking is available for employees and clients on all sides of the building.