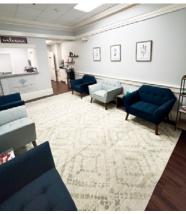

#### **PROPERTY HIGHLIGHTS:**

- O Recently remodeled suite includes waiting room, reception office, lab area, break room, private restroom and can include up to 11 exam rooms or offices.
- O Suite has 3 different entrances off main lobby.
- O Can be used for general office or medical office.
- O Common restrooms on each floor.
- O Building features both front and rear entrances.
- O Ample parking is available for employees and clients on all sides of the building.