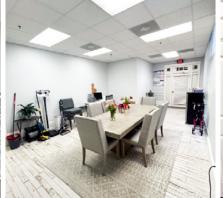

#### **PROPERTY HIGHLIGHTS:**

- O Recently remodeled suite includes waiting room, reception office, lab area, break room, private restroom and can include up to 11 exam rooms or offices.
- O Suite has 3 different entrances off main lobby.
- O Can be used for general office or medical office.
- O Common restrooms on each floor.
- O Building features both front and rear entrances.
- O Ample parking is available for employees and clients on all sides of the building.