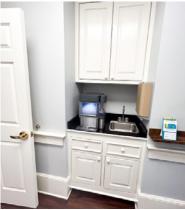

#### **PROPERTY HIGHLIGHTS:**

- O Recently remodeled suite includes waiting room, reception office, lab area, break room, private restroom and can include up to 11 exam rooms or offices.
- O Suite has 3 different entrances off main lobby.
- O Can be used for general office or medical office.
- O Common restrooms on each floor.
- O Building features both front and rear entrances.
- O Ample parking is available for employees and clients on all sides of the building.