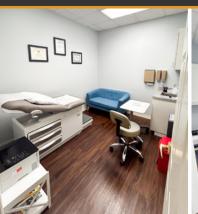

#### **PROPERTY HIGHLIGHTS:**

- O Recently remodeled suite includes waiting room, reception office, lab area, break room, private restroom and can include up to 11 exam rooms or offices.
- O Suite has 3 different entrances off main lobby.
- O Can be used for general office or medical office.
- O Common restrooms on each floor.
- O Building features both front and rear entrances.
- O Ample parking is available for employees and clients on all sides of the building.