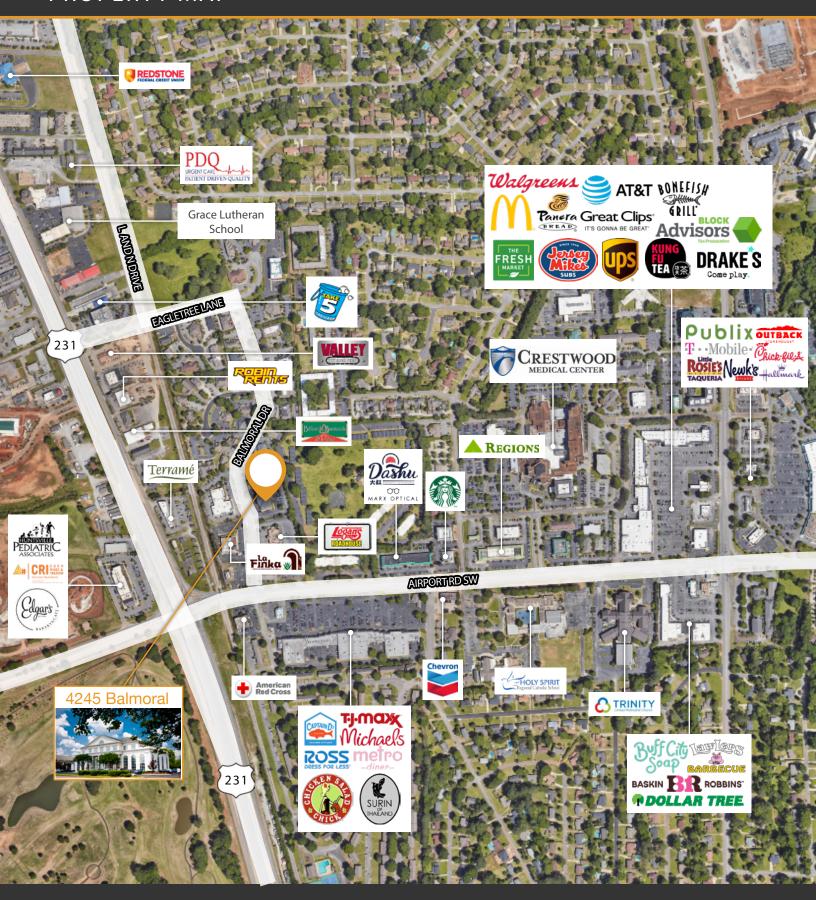

twood Medical Center. The site features abundant shopping and dining options nearby.

#### **PROPERTY HIGHLIGHTS:**

- O Recently remodeled suite includes waiting room, reception office, lab area, break room, private restroom and can include up to 11 exam rooms or offices.
- O Suite has 3 different entrances off main lobby.
- O Can be used for general office or medical office.
- O Common restrooms on each floor.
- O Building features both front and rear entrances.
- O Ample parking is available for employees and clients on all sides of the building.



FOR MORE INFORMATION: Eric St. John, CCIM

🦴 256-384-7603 💟 eric@crunkletonassociates.com

# **FLOOR PLAN**























FOR MORE INFORMATION: Eric St. John, CCIM

√ 256-384-7603 

✓ eric@crunkletonassociates.com

## PROPERTY MAP





FOR MORE INFORMATION: Eric St. John, CCIM