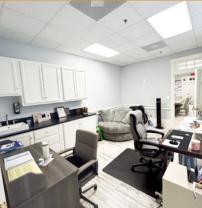

#### **PROPERTY HIGHLIGHTS:**

- O Recently remodeled suite includes waiting room, reception office, lab area, break room, private restroom and can include up to 11 exam rooms or offices.
- O Suite has 3 different entrances off main lobby.
- O Can be used for general office or medical office.
- O Common restrooms on each floor.
- O Building features both front and rear entrances.
- O Ample parking is available for employees and clients on all sides of the building.