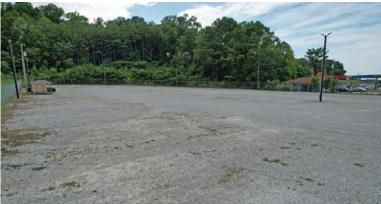

#### PROPERTY HIGHLIGHTS

- Fully graveled lot including 7,000v electric fence with 15 HD cameras and 16 floodlights installed.
- Motorized entry gate with keypad access controls and large turnaround drive.
- Small on-site shed includes 200amp electric panel, Google Fiber, camera equipment, and large safe.
- Location is convenient to Cummings Research Park and the MidCity District.
- Property includes income-generating billboard.
- Easy access to the Highway 72 retail corridor and Research Park Blvd.
- Features high traffic counts = 23,443 VPD
- Located in Opportunity Zone.

#### **ABOUT THE PROPERTY**

This 3.28 AC site is located on Jordan Lane near Plummer Road and within a major commuting corridor for employees working at Redstone Arsenal and Cummings Research Park. This would be an ideal site for a towing company or industrial user with retail needs, such as an interiors showroom.