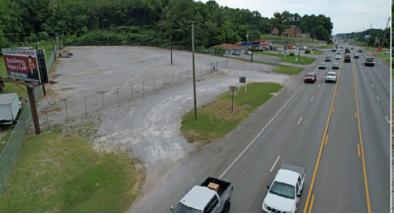

#### PROPERTY HIGHLIGHTS

- Fully graveled lot including 7,000v electric fence with 15 HD cameras and 16 floodlights installed.
- Motorized entry gate with keypad access controls and large turnaround drive.
- Small on-site shed includes 200amp electric panel, Google Fiber, camera equipment, and large safe.
- Location is convenient to Cummings Research Park and the MidCity District.
- Property includes income-generating billboard.
- Easy access to the Highway 72 retail corridor and Research Park Blvd.
- Features high traffic counts = 23,443 VPD
- Located in Opportunity Zone.

#### **ABOUT THE PROPERTY**

This 3.28 AC site is located on Jordan Lane near Plummer Road and within a major commuting corridor for employees working at Redstone Arsenal and Cummings Research Park. This would be an ideal site for a towing company or industrial user with retail needs, such as an interiors showroom.