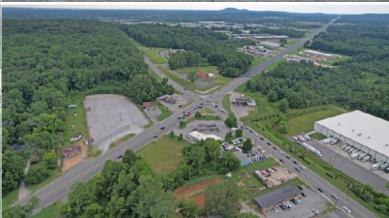

#### **ABOUT THE PROPERTY**

This 3.28 AC site is located on Jordan Lane near Plummer Road and within a major commuting corridor for employees working at Redstone Arsenal and Cummings Research Park. This would be an ideal site for a towing company or industrial user with retail needs, such as an interiors showroom.