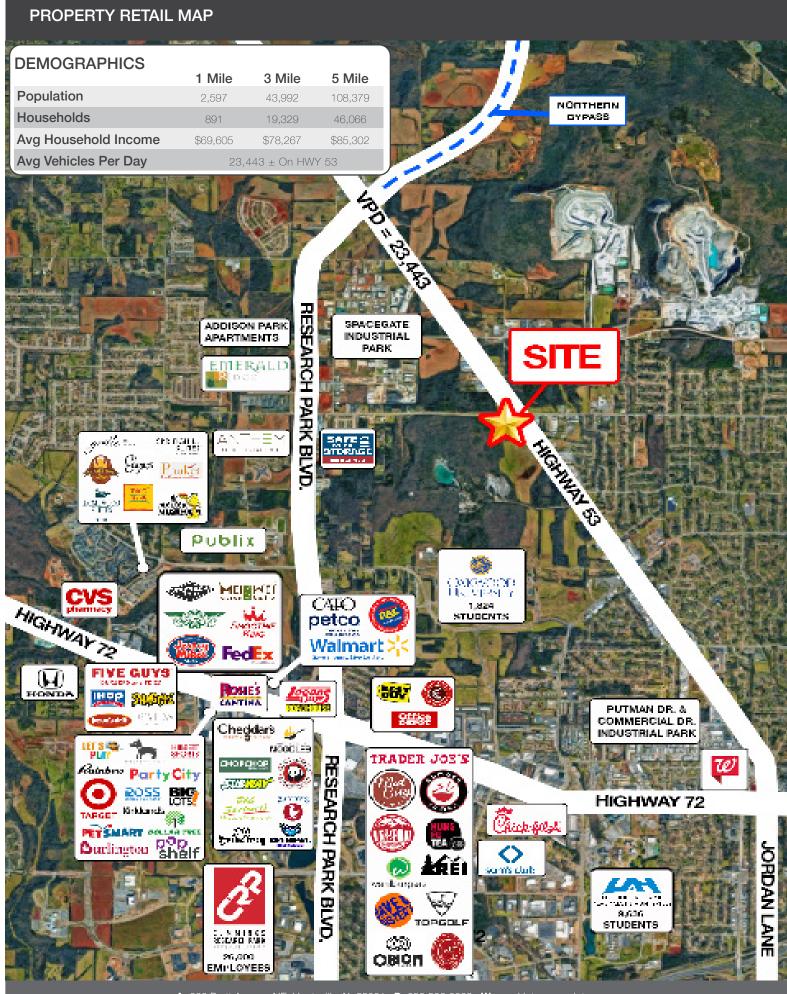

#### PROPERTY HIGHLIGHTS

- Fully graveled lot including 7,000v electric fence with 15 HD cameras and 16 floodlights installed.
- Motorized entry gate with keypad access controls and large turnaround drive.
- Small on-site shed includes 200amp electric panel, Google Fiber, camera equipment, and large safe.
- Location is convenient to Cummings Research Park and the MidCity District.
- Property includes income-generating billboard.
- Easy access to the Highway 72 retail corridor and Research Park Blvd.
- Features high traffic counts = 23,443 VPD
- Located in Opportunity Zone.

#### **ABOUT THE PROPERTY**

This 3.28 AC site is located on Jordan Lane near Plummer Road and within a major commuting corridor for employees working at Redstone Arsenal and Cummings Research Park. This would be an ideal site for a towing company or industrial user with retail needs, such as an interiors showroom.