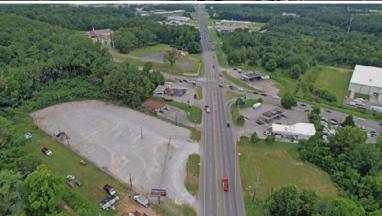

#### PROPERTY HIGHLIGHTS

- Fully graveled lot including 7,000v electric fence with 15 HD cameras and 16 floodlights installed.
- Motorized entry gate with keypad access controls and large turnaround drive.
- Small on-site shed includes 200amp electric panel, Google Fiber, camera equipment, and large safe.
- Location is convenient to Cummings Research Park and the MidCity District.
- Property includes income-generating billboard.
- Easy access to the Highway 72 retail corridor and Research Park Blvd.
- Features high traffic counts = 23,443 VPD
- Located in Opportunity Zone.

#### **ABOUT THE PROPERTY**

This 3.28 AC site is located on Jordan Lane near Plummer Road and within a major commuting corridor for employees working at Redstone Arsenal and Cummings Research Park. This would be an ideal site for a towing company or industrial user with retail needs, such as an interiors showroom.