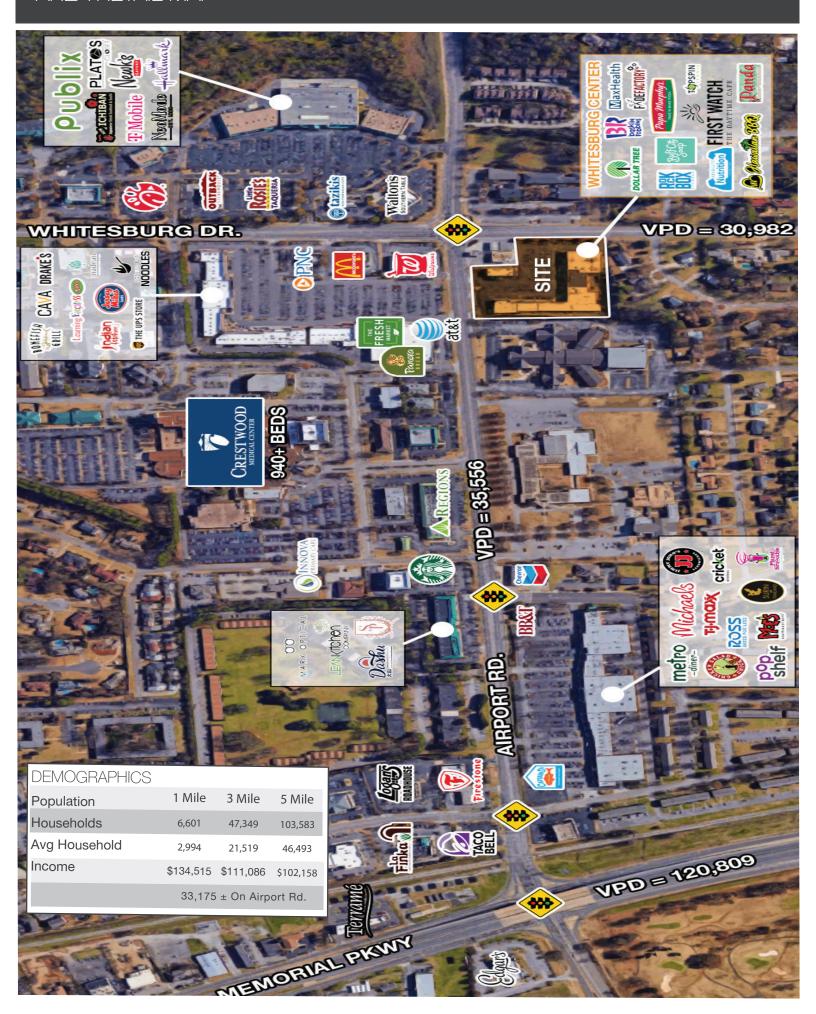

#### PROPERTY HIGHLIGHTS

- First Watch planned to open in 2024!
- Conveniently located on one of Huntsville's "top retail corners"—Airport Road & Whitesburg Drive.
- Signalized hard corner boasting 66,000 VPD.
- Located near numerous new developments including the coming Stadium Commons, the first phase of a development that features office, retail and food & beverage, and is part of a larger development that includes multi-family and an on-site hotel.
- Close to the redeveloped Wicks Family Stadium, home to the city's first MLS NEXT Pro soccer team--Huntsville City Football Club.
- Directly across Airport Road from Crestwood Medical Center (180 beds/±570 employees) and less than 10 minutes from Huntsville Hospital (941 beds/±3,920 employees).
- According to Placer.ai, Whitesburg Center sees an average of 83,200 customers per year with almost 175,000 visits.
- Only 1/2 a mile from Memorial Parkway, less than 10 minutes from downtown Huntsville, and less than 20 minutes from Huntsville International Airport.

#### ABOUT THE PROPERTY

Whitesburg Center is situated at a signalized intersection in the heart of one of Huntsville's main retail corridors and in SE Huntsville's high-income population. With plenty of parking and easy access to major roads, this property is extremely visible from both heavily trafficked Whitesburg Drive and Airport Road.

### AREA RETAIL MAP