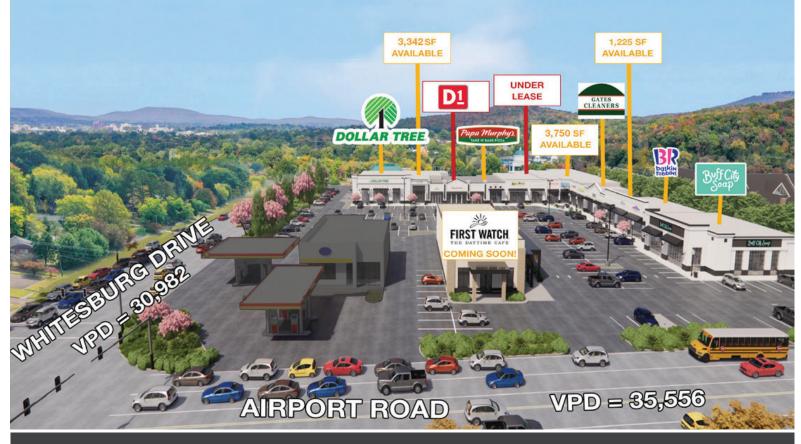

#### PROPERTY HIGHLIGHTS

- First Watch planned to open in 2024!
- Conveniently located on one of Huntsville's "top retail corners"—Airport Road & Whitesburg Drive.
- Signalized hard corner boasting 66,000 VPD.
- Located near numerous new developments including the coming Stadium Commons, the first phase of a development that features office, retail and food & beverage, and is part of a larger development that includes multi-family and an on-site hotel.
- Close to the redeveloped Wicks Family Stadium, home to the city's first MLS NEXT Pro soccer team--Huntsville City Football Club.
- Directly across Airport Road from Crestwood Medical Center (180 beds/±570 employees) and less than 10 minutes from Huntsville Hospital (941 beds/±3,920 employees).
- According to Placer.ai, Whitesburg Center sees an average of 83,200 customers per year with almost 175,000 visits.
- Only 1/2 a mile from Memorial Parkway, less than 10 minutes from downtown Huntsville, and less than 20 minutes from Huntsville International Airport.

#### ABOUT THE PROPERTY

Whitesburg Center is situated at a signalized intersection in the heart of one of Huntsville's main retail corridors and in SE Huntsville's high-income population. With plenty of parking and easy access to major roads, this property is extremely visible from both heavily trafficked Whitesburg Drive and Airport Road.

#### SPACE AVAILABLE

Suite 103 - 3,342 SF Suite 152 - 1,225 SF Suite 190-194 - 4,575 SF