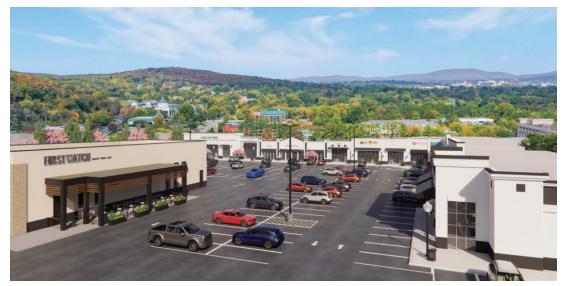

| 3,804     |
| 112     | Papa Murphy               | 1,730     |
| 120     | Hawaiian BBQ              | 2,150     |
| 124     | UNDER LEASE               | 2,164     |
| 128     | Panda                     | 1,620     |
| 130     | The Fade Factory          | 1,953     |
| 136     | Topspin Tennis            | 1,225     |
| 140     | Max Health                | 2,450     |
| 148     | Gate Cleaners             | 1,225     |
| 152     | AVAILABLE                 | 1,225     |
| 156     | Baskin Robbins            | 1,200     |
| 160     | Buff City Soap            | 5,572     |
| 190-194 | AVAILABLE                 | 3,750     |
| 192     | Static Vacant             | I         |
|         | 48.0                      | 48 098 SF |

## MAJOR UPGRADES AT WHITESBURG PLAZA