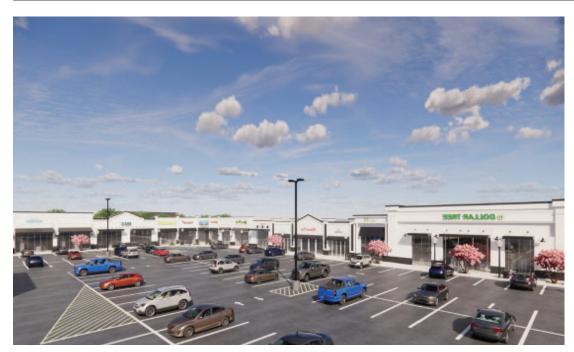

ing               | 3,804     |
| 112     | Papa Murphy               | 1,730     |
| 120     | Hawaiian BBQ              | 2,150     |
| 124     | UNDER LEASE               | 2,164     |
| 128     | Panda                     | 1,620     |
| 130     | The Fade Factory          | 1,953     |
| 136     | Topspin Tennis            | 1,225     |
| 140     | Max Health                | 2,450     |
| 148     | Gate Cleaners             | 1,225     |
| 152     | AVAILABLE                 | 1,225     |
| 156     | Baskin Robbins            | 1,200     |
| 160     | Buff City Soap            | 5,572     |
| 190-194 | AVAILABLE                 | 3,750     |
| 192     | Static Vacant             | I         |
|         | 48.0                      | 48 098 SF |

## MAJOR UPGRADES AT WHITESBURG PLAZA