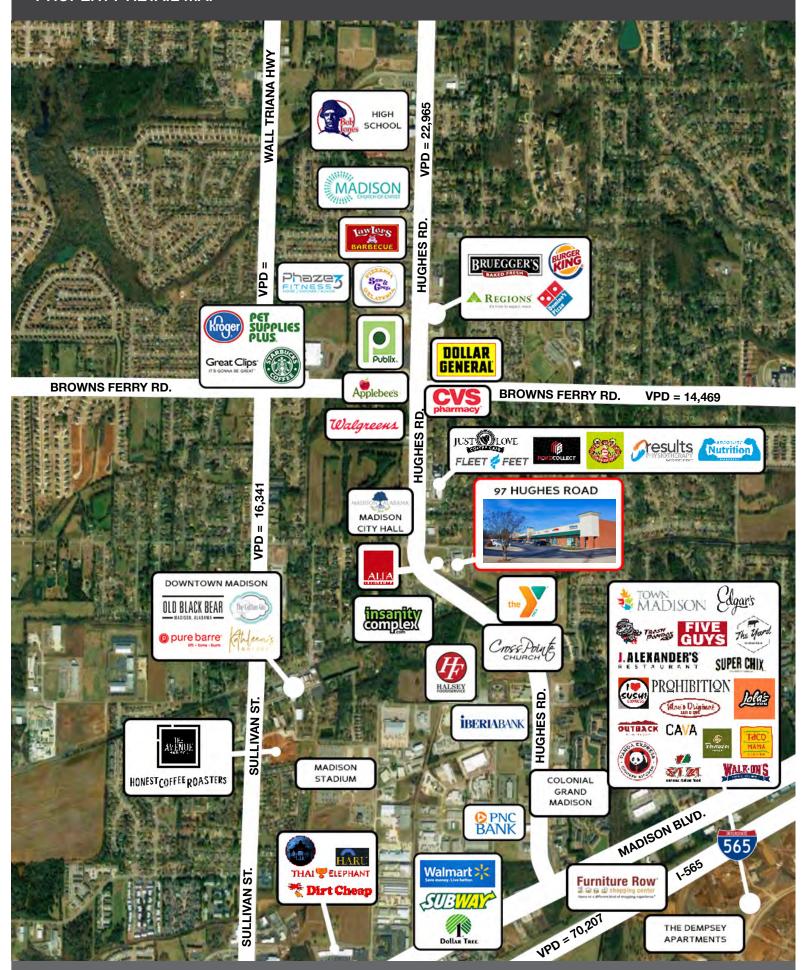

#### PROPERTY HIGHLIGHTS

- Close to numerous affluent residential communities.
- Plenty of parking.
- Signalized intersection at Hughes Rd. and Portal Ln.
- Prominent monument signage.
- Near growing Downtown Madison, home to several popular restaurants, boutiques, fitness concepts, coffee shops, entertainment, multi-family and more.
- Down the road from Fleet Feet, Just Love Coffee, Jeremiahs' Italian Ice, Absolute Nutrition, and many others.

## **ABOUT THE PROPERTY**

Madison Market retail center is located near historic Downtown Madison in AL. This site is directly off one of the city's most high-traffic roads with easy access and excellent visibility. Current tenant mix includes hair and nail salons, a pediatric medical practice, KidTowne daycare, FaBela's gift shop, and others. It is also a short drive to the Town Madison development and Toyota Field.

# PROPERTY RETAIL MAP