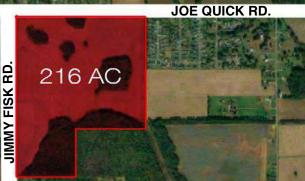

# Joe Quick Rd. & Jimmy Fisk Rd. - HAZEL GREEN, AL

LAND FOR SALE

### **LOCATION**

Joe Quick Rd. & Jimmy Fisk Rd. Hazel Green, AL 35750 34.930144, -86.549859

#### SPACE AVAILABLE

216 AC - Can be divided

## MAP SHOWING PROPERTY LOCATION