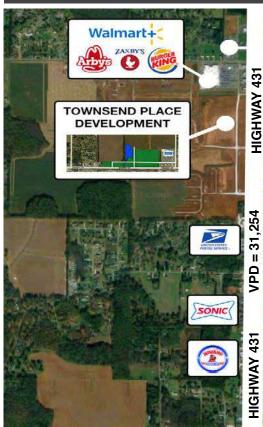

#### PROPERTY HIGHLIGHTS

- The entire 216 acres is priced at a competitive rate and ownership will consider dividing depending on the overall development plan of any division.
- Within an eight-mile radius, this fast-growing community contains 17,567 persons with growth projected to 18,567 in 2026.
- It has an average household income of \$80,742 projected to \$93,454 in 2026.
- There are 13,918 (83.2%) owner-occupied homes and 2,810 (16.8%) renter-occupied households.
- More surrounding retail will soon be announced in this growing area, including the upcoming Townsend Place development on Highway 431.

## MAP SHOWING PROPERTY LOCATION