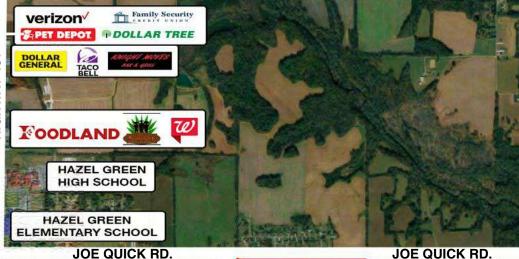

#### PROPERTY HIGHLIGHTS

- The entire 216 acres is priced at a competitive rate and ownership will consider dividing depending on the overall development plan of any division.
- Within an eight-mile radius, this fast-growing community contains 17,567 persons with growth projected to 18,567 in 2026.
- It has an average household income of \$80,742 projected to \$93,454 in 2026.
- There are 13,918 (83.2%) owner-occupied homes and 2,810 (16.8%) renter-occupied households.
- More surrounding retail will soon be announced in this growing area, including the upcoming Townsend Place development on Highway 431.

#### **ABOUT THE PROPERTY**

The property is gently rolling with areas of hardwood trees and paved county roads along two sides. All utilities including water, sewer, and electricity are available. This community provides excellent schools and enjoys abundant, growing retail and service business for nearby convenience.

## MAP SHOWING PROPERTY LOCATION